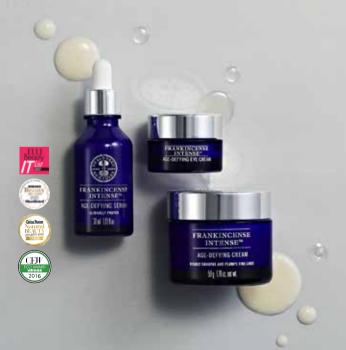

# Our award winning Frankincense Intense™ collections

#### **ORIGINAL AGE DEFENCE**

Visibly smooth and plump to target fine lines and wrinkles with Frankincense Intense™ Age-Defying collection.

Scientifically formulated with a 3-Peptide Complex, gardenia stem cells and sodium hyaluronate to target the first signs of ageing.