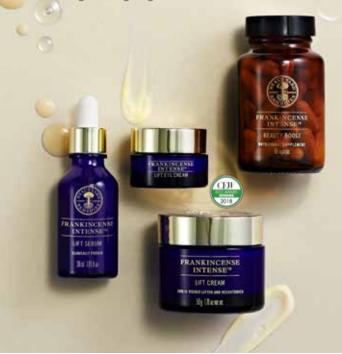

# Our award winning Frankincense Intense™ collections

### AGE WELL, STRESS LESS

Visibly lift and recontour to target deep lines and loss of firmness with Frankincense Intense<sup>TM</sup> Lift collection.

Scientifically formulated with Frankincense Active Phyto Complex to target the second signs of ageing.